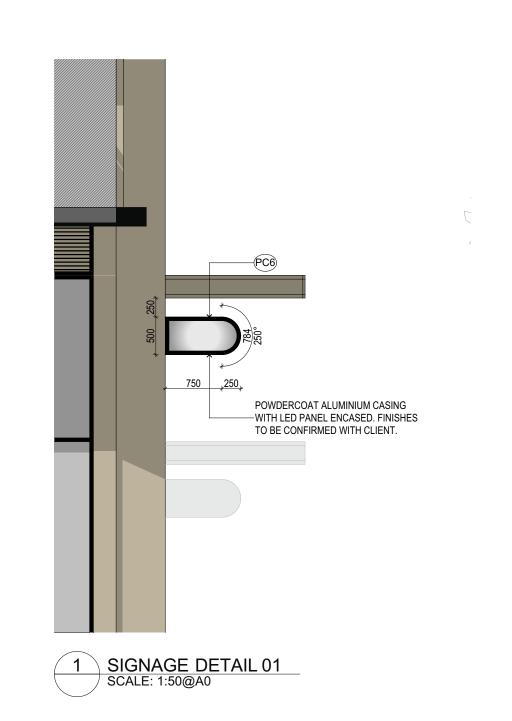

## TYPICAL EXTERNAL RETAIL SIGNAGE:

## NOTES:

1. REFER TO ELEVATIONS FOR LOCATIONS OF SIGNAGE.

2. LIGHTBOX SIGNAGE TYPE.

3. POWDERCOAT ALUMINIUM CASING IN PC6 WITH LED PANEL ENCASED.

4. SIGNAGE PANEL AND LOGO TO BE PROVIDED BY RETAIL TENANCY.

5. SIGNAGE SIZING, SPECIFICATIONS, AND FINISHES TO BE CONFIRMED WITH CLIENT.

| PLANNER            |     | ABC PLANNING                           | (02) 9310 4979 |
|--------------------|-----|----------------------------------------|----------------|
| CIVIL              |     | STANTEC                                | 8484 7036      |
| TRAFFIC            |     | TRAFFIX                                | (02) 8324 8700 |
| WASTE MANAGEMENT   |     | ELEPHANT FOOT                          | 1300 435 374   |
| LANDSCAPE ARCHITEC | т 🗌 | A TOTAL CONCEPT                        | (02) 9957 5122 |
| ACCESS             |     | MORRIS GODING ACCESS CONSULTING (MGAC) | (02) 9692 9322 |
| STRUCTURAL         |     | CAPITAL ENGINEERING CONSULTANTS (CEC)  | 9630 012       |
| SERVICES           |     | WALKER BAI                             | 1800 957 000   |
| BCA                |     | MCKENZIE GROUP                         | (02) 8298 6800 |
| BASIX              |     | SLR CONSULTING                         | 1300 434 443   |
| SURVEY             |     | BATHLA IN-HOUSE                        | (02) 9636 2465 |